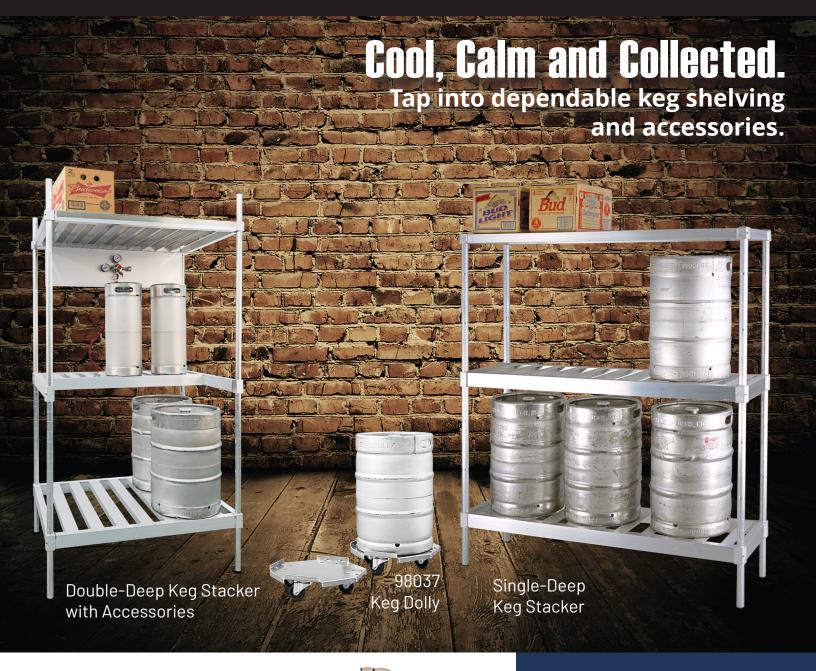

ng more space for other storage in back rooms or coolers.



## Go ahead and dish it out... We can handle it.









Allows quick, easy access to all dish baskets simultaneously.











#### **Standard Units**

Equipped with hinged door.

### **Sliding Door Option**

Available with Single and Double Sliding Doors. Designed to fit your individual space.

## **Install your own security system!**

- ✓ On-Site or Off-Site.
  - Bars, Restaurants, Ghost Kitchens, Convenience Stores.
- ✓ Perfect for Any Atmosphere.Coolers, Freezers, Dry Storage.
- ✓ Aluminum Panel Construction.
  - Allows light and air flow without any rust or corrosion.
- ✓ Lockable.
  - Door is easily padlocked for security.
- ✓ Customized to fit your space.

## Design a fence that meets **YOUR** needs!



"L" Shape



















## "Adjust-A-Shelf" Shelving

Proper shelving can increase productivity and inventory control while minimizing product damage and waste. Mix and match three styles of New Age Adjust-A-shelf Adjustable Shelving to create custom storage solutions for your space regardless of the atmosphere.









Adjustable Shelving Unit HD Shelves with Casters







## "Quick Change" Cantilever Shelving

We've eliminated the front posts to increase storage flexibility. Mix-and-match shelves to create your own custom unit.











Quickly reconfigure your shelves based on your current storage needs!











Moving Shelves Is Easy, Just

"I IFT C CI ICK"

Reconfigure your shelving unit in minutes with minimal effort. Simply lift shelves onto the uprights and click in place.