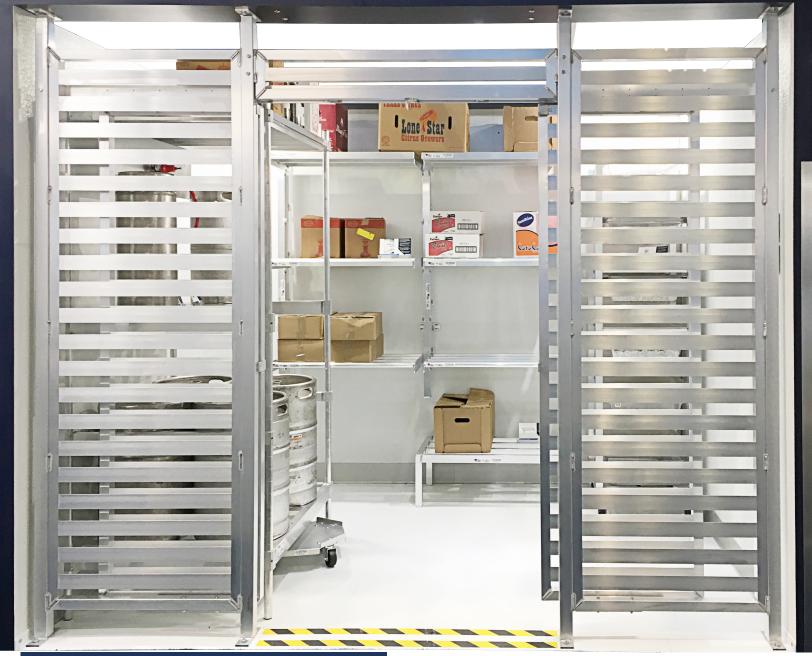

## **Install your own security system!**

- ✓ On-Site or Off-Site.
  - Bars, Restaurants, Ghost Kitchens, Convenience Stores.
- ✓ Perfect for Any Atmosphere.Coolers, Freezers, Dry Storage.
- ✓ Aluminum Panel Construction.
  - Allows light and air flow without any rust or corrosion.
- ✓ Lockable.
  - Door is easily padlocked for security.
- ✓ Customized to fit your space.

#### **Standard Units**

Equipped with hinged door.

### **Sliding Door Option**

Available with Single and Double Sliding Doors. Designed to fit your individual space.