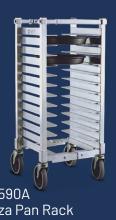

NS590A Pizza Pan Rack Adjustable

1235

Can Rack

Counter Height

Pizza Pan Rack - Universal Double Deep