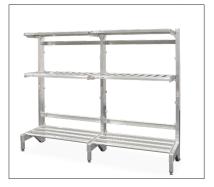

## "Quick Change" Cantilever Shelving

We've eliminated the front posts to increase storage flexibility. Mix-and-match shelves to create your own custom unit.

Quickly reconfigure your shelves based on your current storage needs!

Moving Shelves Is Easy, Just

"I IFT C CI ICK"

Reconfigure your shelving unit in minutes with minimal effort. Simply lift shelves onto the uprights and click in place.