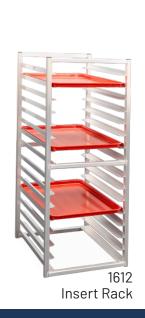

## Transport, organize and store a mass amount of product with one unit.

Organize your pans, trays and service ware making more space for other storage in back rooms or coolers.