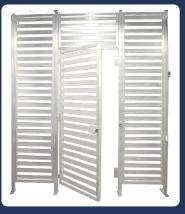

## **Install your own security system!**

- ✓ On-Site or Off-Site.
  - Bars, Restaurants, Ghost Kitchens, Convenience Stores.
- ✓ Perfect for Any Atmosphere.Coolers, Freezers, Dry Storage.
- ✓ Aluminum Panel Construction.
  - Allows light and air flow without any rust or corrosion.
- ✓ Lockable.
  - Door is easily padlocked for security.
- ✓ Customized to fit your space.

#### **Standard Units**

Equipped with hinged door.

### **Sliding Door Option**

Available with Single and Double Sliding Doors. Designed to fit your individual space.