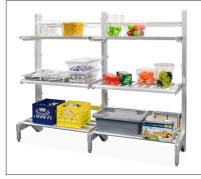

## "Quick Change" Cantilever Shelving

We've eliminated the front posts to increase storage flexibility. Mix-and-match shelves to create your own custom unit.

Quickly reconfigure your shelves based on your current storage needs!

Moving Shelves Is Easy, Just

"I IFT C CI ICK"

Reconfigure your shelving unit in minutes with minimal effort. Simply lift shelves onto the uprights and click in place.