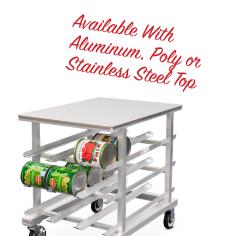

NS590A Pizza Pan Rack Adjustable

1235

Can Rack

Counter Height

Pizza Pan Rack - Universal Double Deep