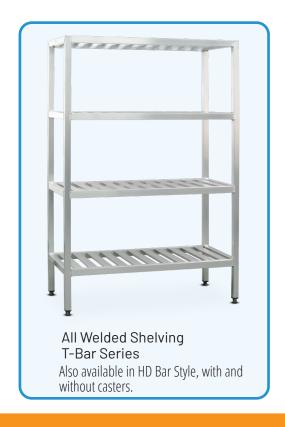

## "Adjust-A-Shelf" Shelving

Proper shelving can increase productivity and inventory control while minimizing product damage and waste. Mix and match three styles of New Age Adjust-A-shelf Adjustable Shelving to create custom storage solutions for your space regardless of the atmosphere.

Adjustable Shelving Unit HD Shelves with Casters