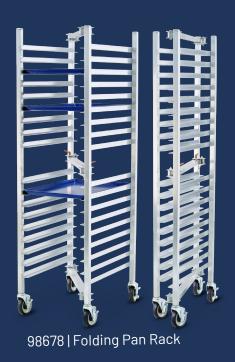

## Transport, organize and store a mass amount of product with one unit.

Organize your pans, trays and service ware making more space for other storage in back rooms or coolers.