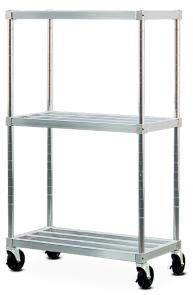

## "Adjust-A-Shelf" Shelving

Proper shelving can increase productivity and inventory control while minimizing product damage and waste. Mix and match three styles of New Age Adjust-A-shelf Adjustable Shelving to create custom storage solutions for your space regardless of the atmosphere.

Adjustable Shelving Unit HD Shelves with Casters