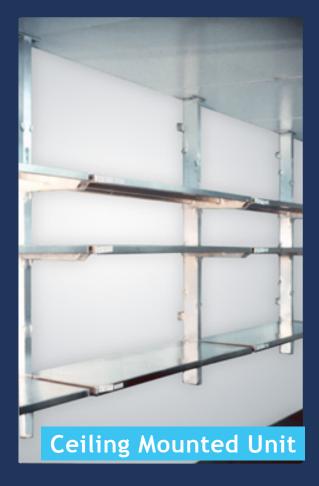

## "Adjust-A-Shelf" Shelving

Proper shelving can increase productivity and inventory control while minimizing product damage and waste. Mix and match three styles of New Age Adjust-A-shelf Adjustable Shelving to create custom storage solutions for your space regardless of the atmosphere.