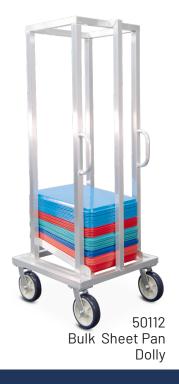

## Transport, organize and store a mass amount of product with one unit.

Organize your pans, trays and service ware making more space for other storage in back rooms or coolers.