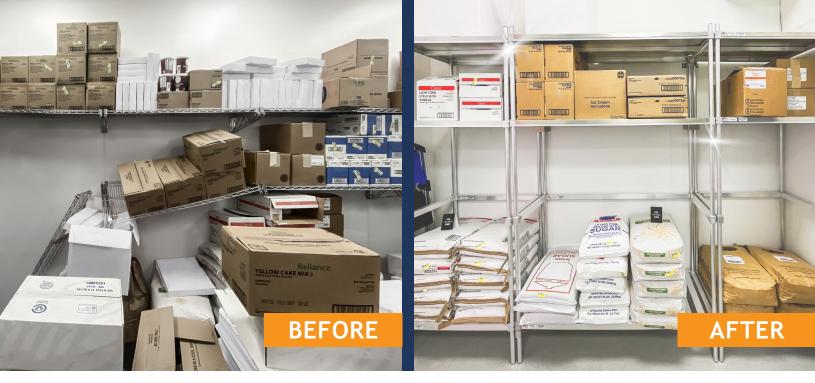

## "Adjust-A-Shelf" Shelving

Proper shelving can increase productivity and inventory control while minimizing product damage and waste. Mix and match three styles of New Age Adjust-A-shelf Adjustable Shelving to create custom storage solutions for your space regardless of the atmosphere.