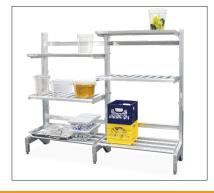

## "Quick Change" Cantilever Shelving

We've eliminated the front posts to increase storage flexibility. Mix-and-match shelves to create your own custom unit.

Quickly reconfigure your shelves based on your current storage needs!

Moving Shelves Is Easy, Just

"I IFT C CI ICK"

Reconfigure your shelving unit in minutes with minimal effort. Simply lift shelves onto the uprights and click in place.