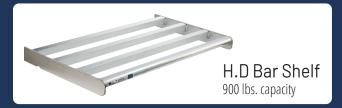

## "Quick Change" Cantilever Shelving

We've eliminated the front posts to increase storage flexibility. Mix-and-match shelves to create your own custom unit.

Quickly reconfigure your shelves based on your current storage needs!

Moving Shelves Is Easy, Just

"I IFT C CI ICK"

Reconfigure your shelving unit in minutes with minimal effort. Simply lift shelves onto the uprights and click in place.