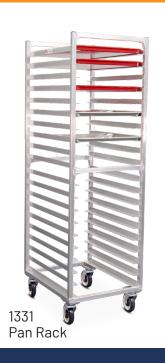

## Transport, organize and store a mass amount of product with one unit.

Organize your pans, trays and service ware making more space for other storage in back rooms or coolers.