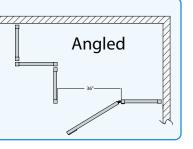

king more space for other storage in back rooms or coolers.



## Go ahead and dish it out... We can handle it.









Allows quick, easy access to all dish baskets simultaneously.











#### **Standard Units**

Equipped with hinged door.

### **Sliding Door Option**

Available with Single and Double Sliding Doors. Designed to fit your individual space.

## **Install your own security system!**

- ✓ On-Site or Off-Site.
  - Bars, Restaurants, Ghost Kitchens, Convenience Stores.
- ✓ Perfect for Any Atmosphere.Coolers, Freezers, Dry Storage.
- ✓ Aluminum Panel Construction.
  - Allows light and air flow without any rust or corrosion.
- ✓ Lockable.
  - Door is easily padlocked for security.
- ✓ Customized to fit your space.

## Design a fence that meets **YOUR** needs!



"L" Shape



















## "Adjust-A-Shelf" Shelving

Proper shelving can increase productivity and inventory control while minimizing product damage and waste. Mix and match three styles of New Age Adjust-A-shelf Adjustable Shelving to create custom storage solutions for your space regardless of the atmosphere.









Adjustable Shelving Unit HD Shelves with Casters







## "Quick Change" Cantilever Shelving

We've eliminated the front posts to increase storage flexibility. Mix-and-match shelves to create your own custom unit.











Quickly reconfigure your shelves based on your current storage needs!











Moving Shelves Is Easy, Just

"I IFT C CI ICK"

Reconfigure your shelving unit in minutes with minimal effort. Simply lift shelves onto the uprights and click in place.