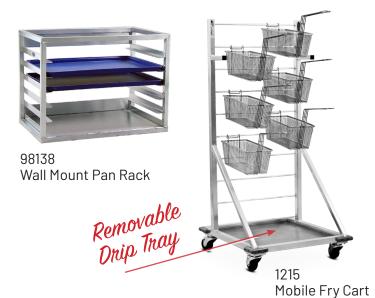

## Go ahead and dish it out... We can handle it.

Allows quick, easy access to all dish baskets simultaneously.