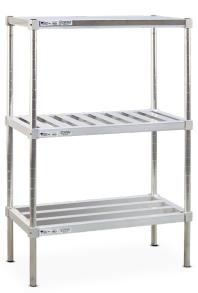

## "Adjust-A-Shelf" Shelving

Proper shelving can increase productivity and inventory control while minimizing product damage and waste. Mix and match three styles of New Age Adjust-A-shelf Adjustable Shelving to create custom storage solutions for your space regardless of the atmosphere.

Adjustable Shelving Unit HD Shelves with Casters