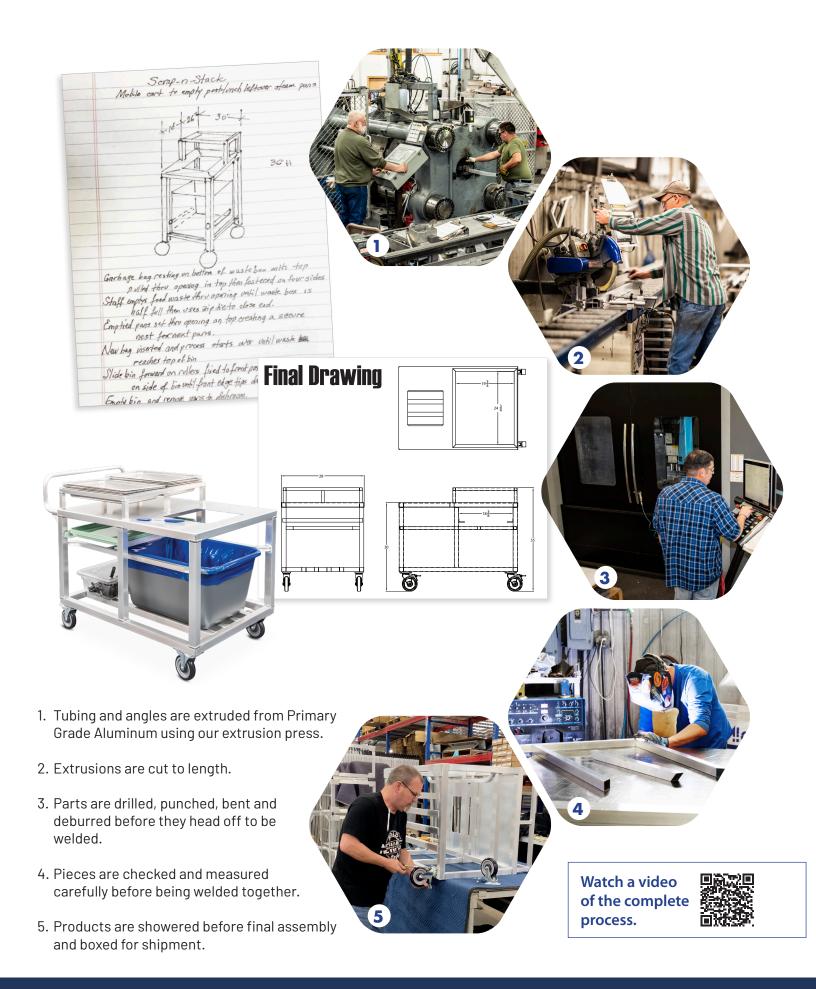

#### **Have An Idea**

Come up with a foodservice equipment need that hasn't been filled, that YOU have the solution for.

#### **Write It Down**

Describe your new foodservice equipment idea and explain why it is needed.

#### **Sketch It Out**

Make a simple sketch or line drawing of what the foodservice equipment will look like.

#### **Submit It**

Visit our website and submit the form. Be sure to upload your drawing!