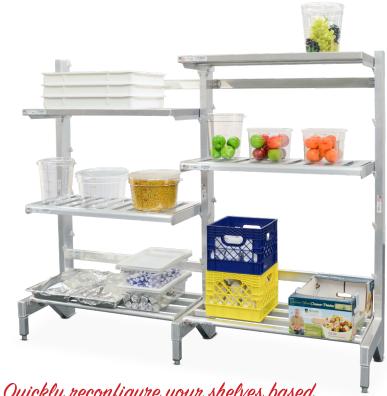

## "Quick Change" Cantilever Shelving

We've eliminated the front posts to increase storage flexibility. Mix-and-match shelves to create your own custom unit.

Quickly reconfigure your shelves based on your current storage needs!

Moving Shelves Is Easy, Just

"I IFT C CI ICK"

Reconfigure your shelving unit in minutes with minimal effort. Simply lift shelves onto the uprights and click in place.