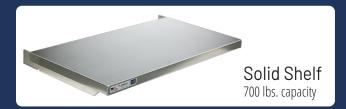

## "Adjust-A-Shelf" Shelving

Proper shelving can increase productivity and inventory control while minimizing product damage and waste. Mix and match three styles of New Age Adjust-A-shelf Adjustable Shelving to create custom storage solutions for your space regardless of the atmosphere.