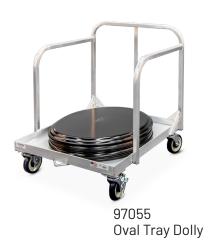

## Transport, organize and store a mass amount of product with one unit.

Organize your pans, trays and service ware making more space for other storage in back rooms or coolers.