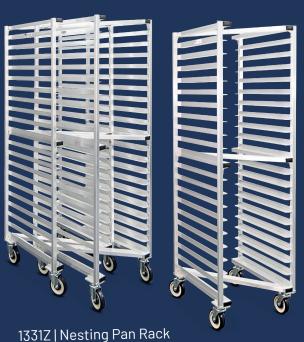

## Transport, organize and store a mass amount of product with one unit.

Organize your pans, trays and service ware making more space for other storage in back rooms or coolers.