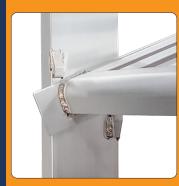

Moving Shelves Is Easy, Just

"I IFT C CI ICK"

Reconfigure your shelving unit in minutes with minimal effort. Simply lift shelves onto the uprights and click in place.