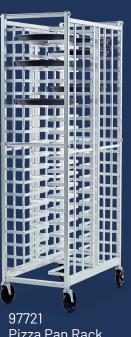

## Transport, organize and store a mass amount of product with one unit.

Organize your pans, trays and service ware making more space for other storage in back rooms or coolers.