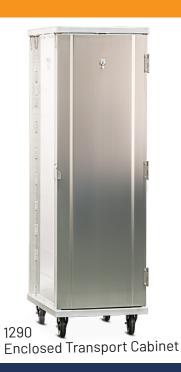

#### **Standard Units**

Equipped with hinged door.

### **Sliding Door Option**

Available with Single and Double Sliding Doors. Designed to fit your individual space.