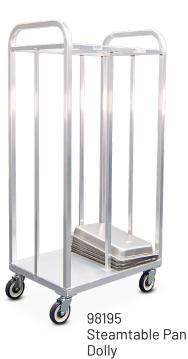

## Transport, organize and store a mass amount of product with one unit.

Organize your pans, trays and service ware making more space for other storage in back rooms or coolers.