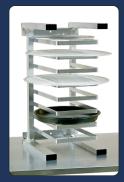

## "Adjust-A-Shelf" Shelving

Proper shelving can increase productivity and inventory control while minimizing product damage and waste. Mix and match three styles of New Age Adjust-A-shelf Adjustable Shelving to create custom storage solutions for your space regardless of the atmosphere.