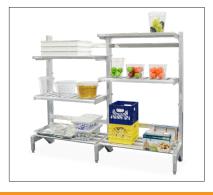

## "Quick Change" Cantilever Shelving

We've eliminated the front posts to increase storage flexibility. Mix-and-match shelves to create your own custom unit.

Quickly reconfigure your shelves based on your current storage needs!

Moving Shelves Is Easy, Just

"I IFT C CI ICK"

Reconfigure your shelving unit in minutes with minimal effort. Simply lift shelves onto the uprights and click in place.