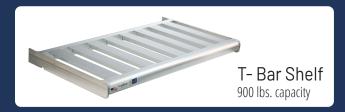

## "Quick Change" Cantilever Shelving

We've eliminated the front posts to increase storage flexibility. Mix-and-match shelves to create your own custom unit.

Quickly reconfigure your shelves based on your current storage needs!

Moving Shelves Is Easy, Just

"I IFT C CI ICK"

Reconfigure your shelving unit in minutes with minimal effort. Simply lift shelves onto the uprights and click in place.