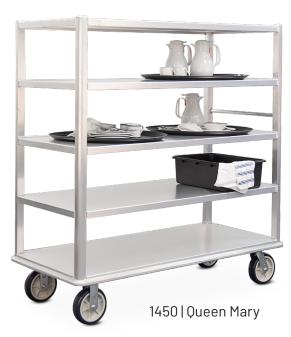

## Transport, organize and store a mass amount of product with one unit.

Organize your pans, trays and service ware making more space for other storage in back rooms or coolers.