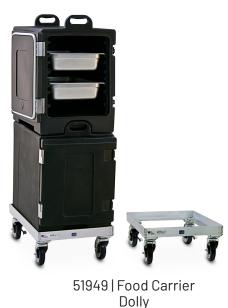

# Maximize your workspace with equipment that helps you organize and prioritize your work flow.

Space-saving, wall mounted and dual-purpose equipment allow you to design a system that fits your needs.

51949 Mixing Bowl Pan Rack Dolly