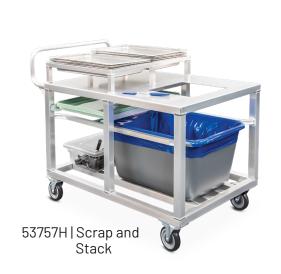

## Transport, organize and store a mass amount of product with one unit.

Organize your pans, trays and service ware making more space for other storage in back rooms or coolers.