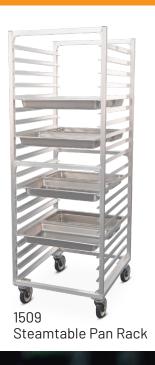

## Transport, organize and store a mass amount of product with one unit.

Organize your pans, trays and service ware making more space for other storage in back rooms or coolers.