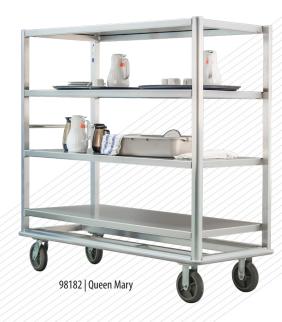

#### Make large serving jobs easier!

Built for transporting large loads for banquets, catering and bussing. These Queen Mary units have aluminum framework and removable 304 stainless steel shelf covers. Smooth, ergonomic radius handle and uprights are user-friendly.