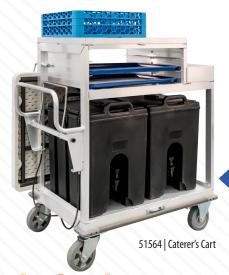

#### Four In One!

A one-stop cart designed specifically for caterer's to hold sheet pans, glass racks, beverage dispensers and a full-size folding table.

Can be customized to hold any catering or event items.