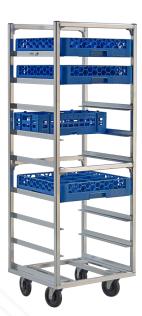

### These Bulk Pan Dollies facilitate drying while providing safe, bulk storage.

The 50122 is designed to hold sheet pans at a slight angle for tray storage to facilitate drying and safe bulk storage.

97142 | Glass Rack

Ideal for transporting and storing cups and glassware from the service area to the back room. This cart eliminates the stacking and re-stacking of baskets by allowing quick, easy access to all dish baskets simultaneously.