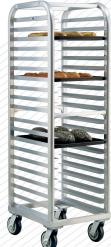

### Transport, organize and store a mass amount of product with one unit.

- · Available in End and Side-Loading units, as well as Enclosed units, these racks accommodate standard, 18" x 26" pans and trays with several pan spacing options.
- · Standard, Heavy Duty, and Lifetime Series units available in a variety of sizes.

#### 1331 | Bun Pan Rack **Heavy Duty**

4331 | Bun Pan Rack Lifetime Series