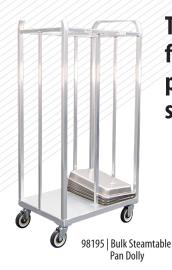

 Standard perimeter bumper protects surfaces.

50112 | Bulk Sheet Pan Dolly

### These Bulk Pan Dollies facilitate drying while providing safe, bulk storage.

The 50122 is designed to hold sheet pans at a slight angle for tray storage to facilitate drying and safe bulk storage.

97142 | Glass Rack