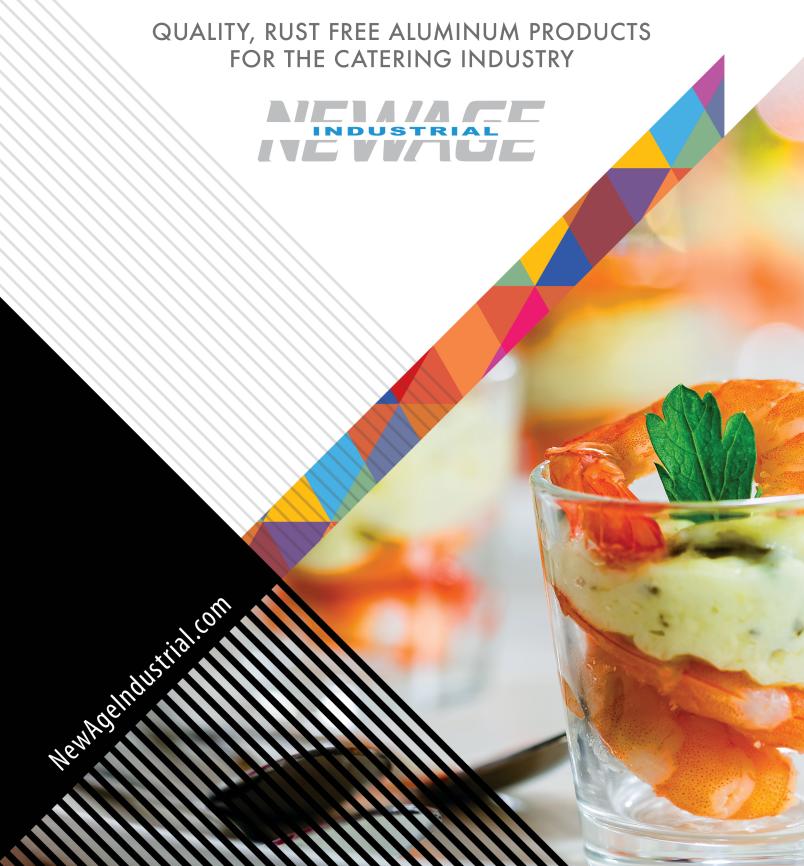

# LIFETIME GUARANTEE against rust and corrosion. **FIVE-YEAR GUARANTEE** against material defects and workmanship.

### Transport, organize and store a mass amount of product with one unit.

- · Available in End and Side-Loading units, as well as Enclosed units, these racks accommodate standard, 18" x 26" pans and trays with several pan spacing options.
- · Standard, Heavy Duty, and Lifetime Series units available in a variety of sizes.



#### 1331 | Bun Pan Rack **Heavy Duty**



4331 | Bun Pan Rack Lifetime Series

# 1290PP | Enclosed Cabinet

Holds 12" x 20" Pans

## ROLLwithJT





98678 | Folding Bun Pan Rack

#### Put the **SQUEEZE** on your rack storage and transport obstacles.

This rack is designed for setup and preparation using standard size sheet pans. When the job is comple