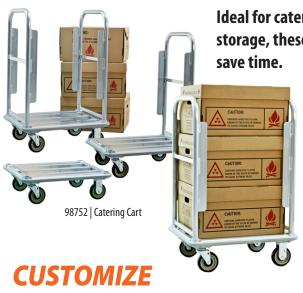

Ideal for catering and banquet transport and storage, these dollies help prevent injury and

The 51940 Food Carrier Dolly is designed to hold and 300MPC carriers, to hold any carrier.

transport Cambro© but can be modified

51949 | Food Carrier Dolly

This customer-specified Catering Cart was designed to hold a specific box so there was no spillage during delivery. The mobile cart is easily broken down to fit in the trunk of a delivery vehicle.