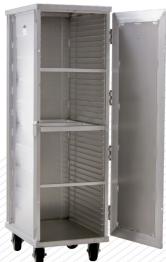

# LIFETIME GUARANTEE against rust and corrosion. **FIVE-YEAR GUARANTEE** against material defects and workmanship.

### Transport, organize and store a mass amount of product with one unit.

- · Available in End and Side-Loading units, as well as Enclosed units, these racks accommodate standard, 18" x 26" pans and trays with several pan spacing options.
- · Standard, Heavy Duty, and Lifetime Series units available in a variety of sizes.



#### 1331 | Bun Pan Rack **Heavy Duty**



4331 | Bun Pan Rack Lifetime Series

# 1290PP | Enclosed Cabinet

Holds 12" x 20" Pans

## ROLLwithJT





98678 | Folding Bun Pan Rack

#### Put the **SQUEEZE** on your rack storage and transport obstacles.

This rack is designed for setup and preparation using standard size sheet pans. When the job is complete, fold it up and store it. Ideal for off-site and non-traditional locations, this rack takes up little space when folded — Maximizing your storage space!



Ideal for catering and banquet transport and storage, these dollies help prevent injury and

The 51940 Food Carrier Dolly is designed to hold and 300MPC carriers, to hold any carrier.

transport Cambro© but can be modified



51949 | Food Carrier Dolly

This customer-specified Caterin