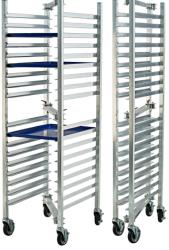

### Transport, organize and store a mass amount of product with one unit.

- · Available in End and Side-Loading units, as well as Enclosed units, these racks accommodate standard, 18" x 26" pans and trays with several pan spacing options.
- · Standard, Heavy Duty, and Lifetime Series units available in a variety of sizes.

#### 1331 | Bun Pan Rack **Heavy Duty**

4331 | Bun Pan Rack Lifetime Series