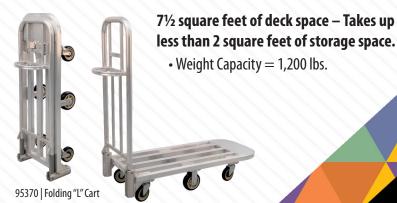

#### Put the **SQUEEZE** on your rack storage and transport obstacles.

This rack is designed for setup and preparation using standard size sheet pans. When the job is complete, fold it up and store it. Ideal for off-site and non-traditional locations, this rack takes up little space when folded — Maximizing your storage space!