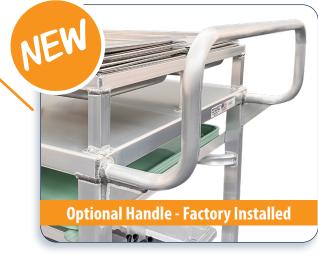

53757H

12"x12" waste chute with removable, easy to clean waste receptacle.

Top mounted pan rail holds two rows of . stacked 12"x 20" steamtable pans.

Angle slides mounted below holds stacked - 18"x 26" sheet pans.