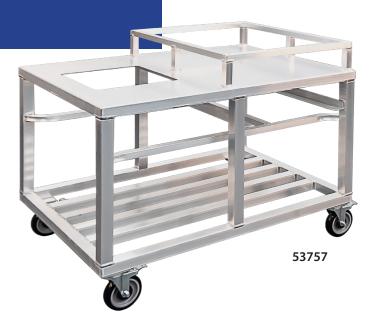

## 53757 | Scrap and Stack

Ideal for serving lines and buffets, this laborsaving cart makes after service cleanup a breeze.

The Scrap and Stack is a two-tier, open design cart with a waste chute for scraping and disposal, removable waste receptacle and soiled utensil repository. Built-in storage for empty steamtable and sheet pans makes this the go-to cart for quick and easy serving line cleanup.

53757H

12"x12" waste chute with removable, easy to clean waste receptacle.

Top mounted pan rail holds two rows of . stacked 12"x 20" steamtable pans.

Angle slides mounted below holds stacked - 18"x 26" sheet pans.

Removable receptacle for soiled spatulas, spoodles, and other serving utensils.

Custom Products account for Over 30% of our Yearly Sales. Because we have made it Easy.