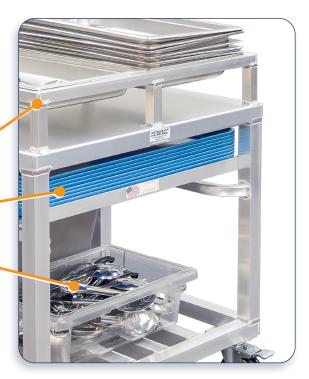

53757H

12"x12" waste chute with removable, easy to clean waste receptacle.

Top mounted pan rail holds two rows of . stacked 12"x 20" steamtable pans.

Angle slides mounted below holds stacked - 18"x 26" sheet pans.

Removable receptacle for soiled spatulas, spoodles, and other serving utensils.

Custom Products account for Over 30% of our Yearly Sales. Because we have made it Easy.