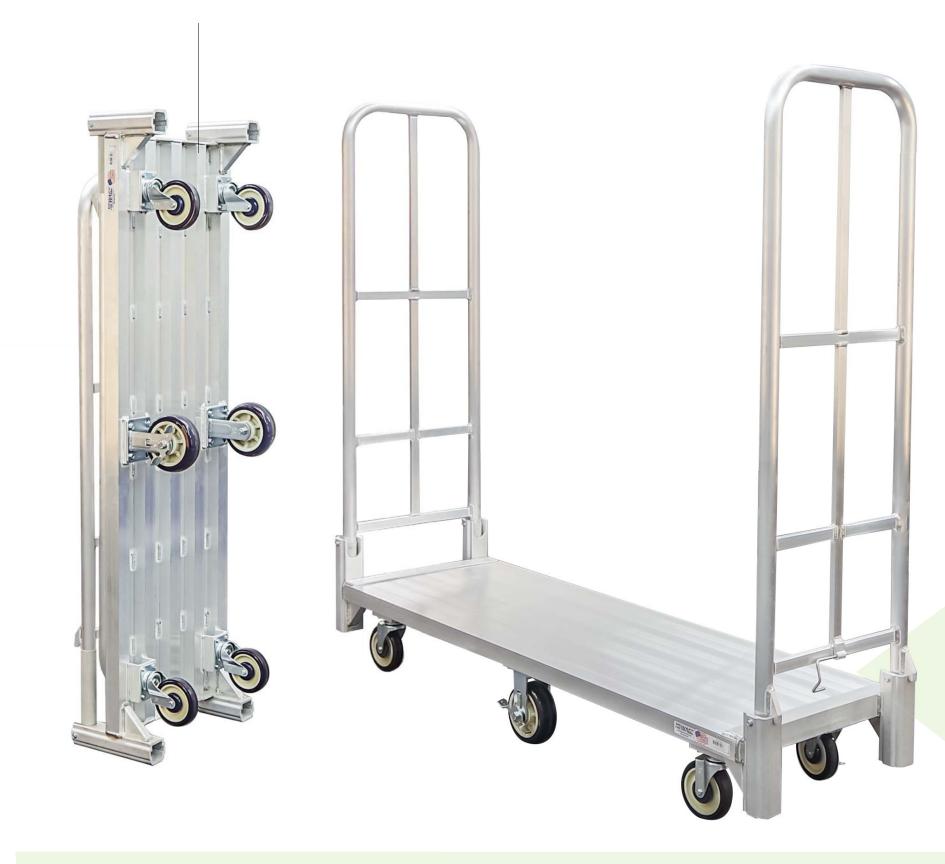

### 53313A

Shown with two, 53313RS shelves; **Sold Separately. Dimensions = 20"D x 64%16"H x 66¾"L** (unfolded) **20"D x 14<sup>5</sup>/16H x 66<sup>3</sup>/4"L** (folded)

Open deck area of 62" accommodates four 15" x 20" stack and nest totes across the base.

Provides enough space for twelve picking totes, but easily folds down and stores on end – consuming less floor space than a stack of picking totes

• Easily folds down and latches to store on end.

**Click Here To Watch The Product Video!** 

#### **DROP ON SHELF: Sold Separately** 53313RS - Removable Solid Shelf

Dual handles allow the cart to be controlled from either end and provide the upright framework that allows the removable shelves to drop-on.