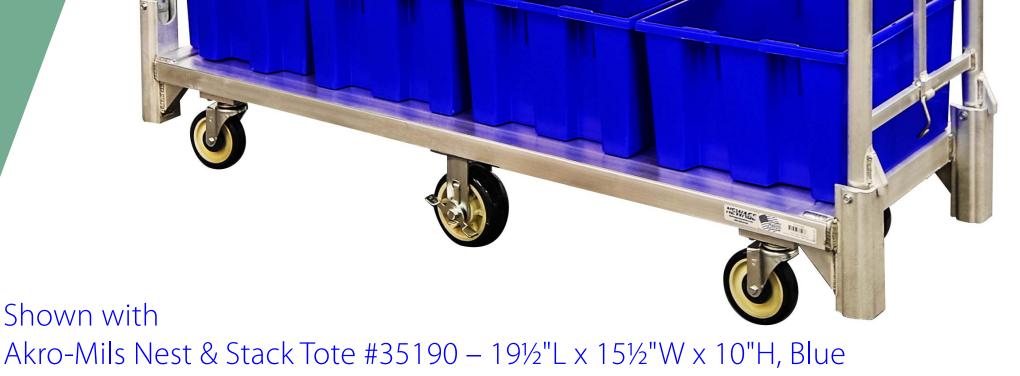

Once installed, each shelf grants roughly **five inches of** 

shelf clearance so users can easily access or identify items within the totes.

• Once installed, each shelf grants roughly five inches of shelf **clearance** so users can easily access or identify items within the totes.

### 53313A

Shown with two, 53313RS shelves; **Sold Separately. Dimensions = 20"D x 64%16"H x 66¾"L** (unfolded) **20"D x 14<sup>5</sup>/16H x 66<sup>3</sup>/4"L** (folded)

Open deck area of 62" accommodates four 15" x 20" stack and nest totes across the base.