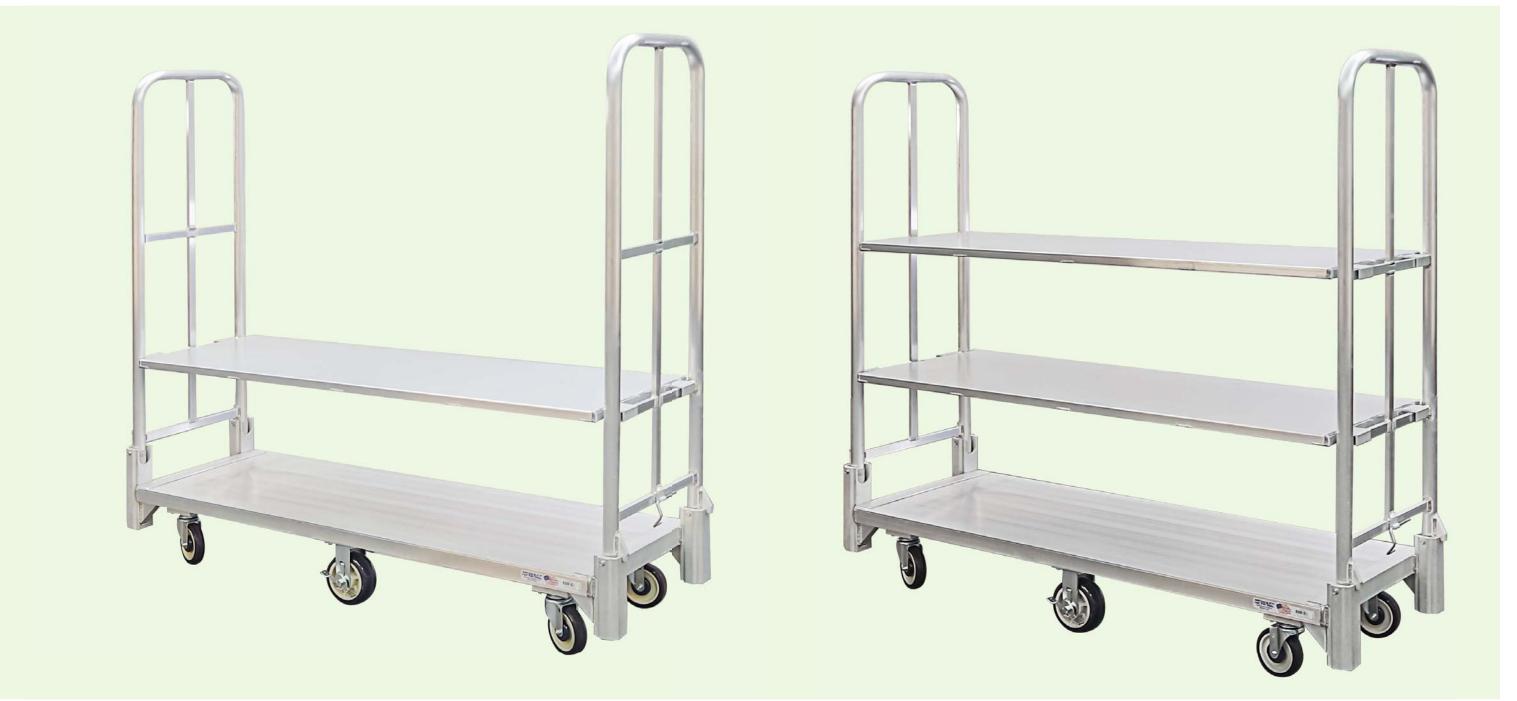

## We Heard You!

REDESIGA,

You asked us to reconfigure this rack to provide another shelf option...We were listening!

Capable of holding five hand truck loads worth of product, this versatile picking cart comes equipped with several features to maximize efficiency!

#### **DROP ON SHELF: Sold Separately** 53313RS - Removable Solid Shelf

Dual handles allow the cart to be controlled from either end and provide the upright framework that allows the removable shelves to drop-on.

Once installed, each shelf grants roughly **five inches of** 

shelf clearance so users can easily access or identify items within the totes.

• Once installed, each shelf grants roughly five inches of shelf **clearance** so users can easily access or identify items within the totes.